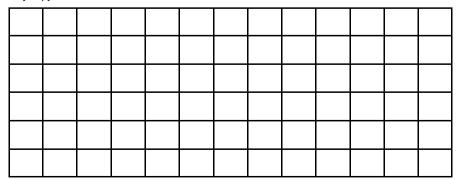

I am ordering 8" x 8" brick @ \$300 per brick

Fill in **up to 6 lines of copy, maximum of 13 characters per line**. Spaces will count. Place only 1 letter in each block leaving a blank box wherever there is a space between words. You may copy this form for additional brick orders.

I am ordering 12" x 12" brick @ \$500 per brick

Fill in up to 6 lines of copy, maximum of 13 characters per line. Spaces will count.

Place only 1 letter in each block leaving a blank box wherever there is a space between words. You may copy this form for additional brick orders.

You do not have to use all available lines. The engraver will center and evenly space each line.

The Friends reserve the right to ask you to reword any inscription that could be considered inappropriate.

**Pavers support text only.** Inscriptions cannot include symbols, logos, or any other artwork.

MAXIMUM of 13 characters per line including spaces, commas, periods, slashes, dashes, and quotation marks.