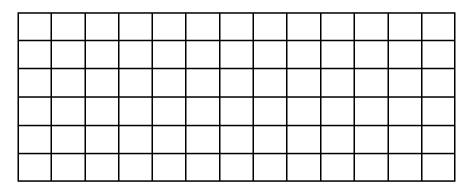

I am ordering 4" x 8" brick @ \$150 per brick

Fill in up to 3 lines of copy, maximum of 13 characters per line. Spaces will count. Place only 1 letter in each block-leaving a blank box wherever there is a space between words. You may copy this form for additional brick orders.

You do not have to use all available lines. The engraver will center and evenly space each line.

The Friends reserve the right to ask you to reword any inscription that could be considered inappropriate.

**Pavers support text only.** Inscriptions cannot include symbols, logos, or any other artwork.

MAXIMUM of 13 characters per line including spaces, commas, periods, slashes, dashes, and quotation marks.