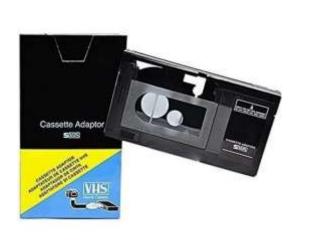

# **VHS-C Adapter**

Play VHS-C and Super VHS-C camcorder videocassettes in a standard VHS VCR. Recording tab can be removed to ensure you don't accidentally erase tape while it's in the adapter. Motorized, so tape loading and unloading is fast and easy.

Does not work with or play: MiniDV, Hi8, Digital 8, and 8mm tapes