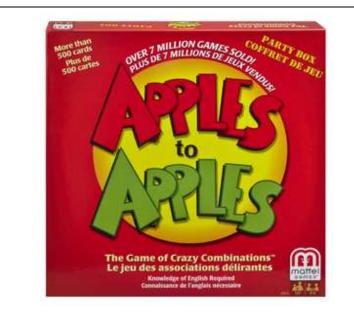

# Apples to Apples Board Game

There are just two types of cards: Things and Descriptions. Each player takes turns being the judge and pulling the next Description card. The other players try to pick, from the cards in their hands, the Things they feel best match that Description -- in the eyes of the judge. So it helps to know your judges a little better, too. The best comparisons win!