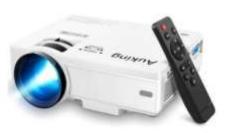

# **Portable Projector**

Superior Home Theater Projector mini projector equipped with 2000:1 contrast ratio, and supported 1080p resolution. The mini projector has a 32~170 inches projection display size with 1m to 5m projection distance. Built-in speakers offer excellent loud sound quality, you can also connect it to external speakers to meet your higher quality sound needs.