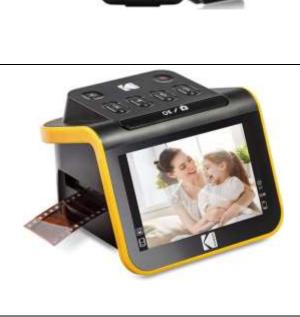

# Film & Slide Scanner

Save old photo memories. This digital film scanner lets you view, edit & convert your old color & B&W negatives [135, 110, 126mm] & 50mm slides [135, 110, 126mm] to digital files. The large screen allows for instantly previewing & editing.