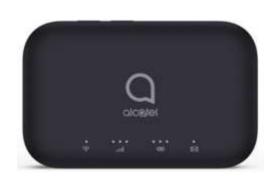

# **Mobile Internet Hotspot**

Mobile hotspots serve as mobile internet networks by converting an LTE connection into a Wi-Fi signal that other devices, like laptops or tablets, can use. Mobile hotspots are pocketsized individual devices. Mobile hotspots can connect up to 10 individual devices and are password and WPA2 security protected. 8 hotspots are available for Franklin Lakes Library patrons to borrow from the Circulation Desk.