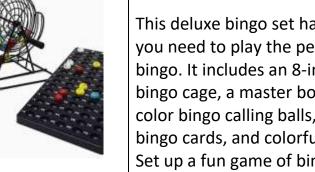

# **Complete BINGO Set**

This deluxe bingo set has everything you need to play the perfect game of bingo. It includes an 8-inch steel rotary bingo cage, a master board, 75 multicolor bingo calling balls, 50 large print bingo cards, and colorful bingo chips. Set up a fun game of bingo anywhere!