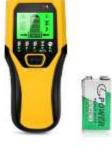

# **Stud Finder**

Stud detector wall scanners locate metal studs, pipes, steel bars, walls, joists behind floors and ceilings, and the edges and center of live AC wires quickly. Fast detection saves users time and effort, which makes task completion easier.