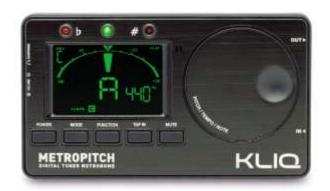

# KLIQ MetroPitch - Metronome Tuner for All Instruments

Experience Fast and Accurate Tuning with Ease: The chromatic tuner has a tuning range of A0-C8 and a calibration range of 410-450 Hz, making it useful for virtually any instrument

Get Your Timing "In the Pocket": The full featured metronome has a loud tone, 10 beats per measure, and 5 time division variations making basic and complicated rhythmic patterns possible.