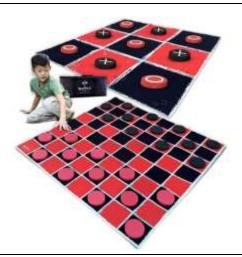

# GIANT CHECKER /Tic-Tac-Toss GAME

Play your favorite black and red tabletop game in a HUGE new way! King your checkers on this large 4ft x 4ft canvas checkerboard. Flip the mat to enjoy a lifesize toss version of the classic tic tac toe.