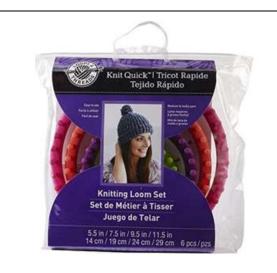

# **Knit Quick Knitting Loom Set**

The secret to super-easy knitting and creating simple, fun projects with ease! You can make hats with this easy-touse loom even if you don't have any knitting experience. Four looms are included in this pack so you can have fun creating adorable hats for a baby or warm, comfy hats for an adult. For best results, use medium to bulky yarn (not included).