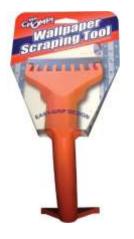

# Wallpaper Scraping Tool

The CHOMP! scrapers comes complete with a sharpened, dual edge blade. Sharpening the blade on both sides is an extra manufacturing step but makes removal so much quicker. Dual edge sharpened blades dramatically outperform stamped/forged blades.