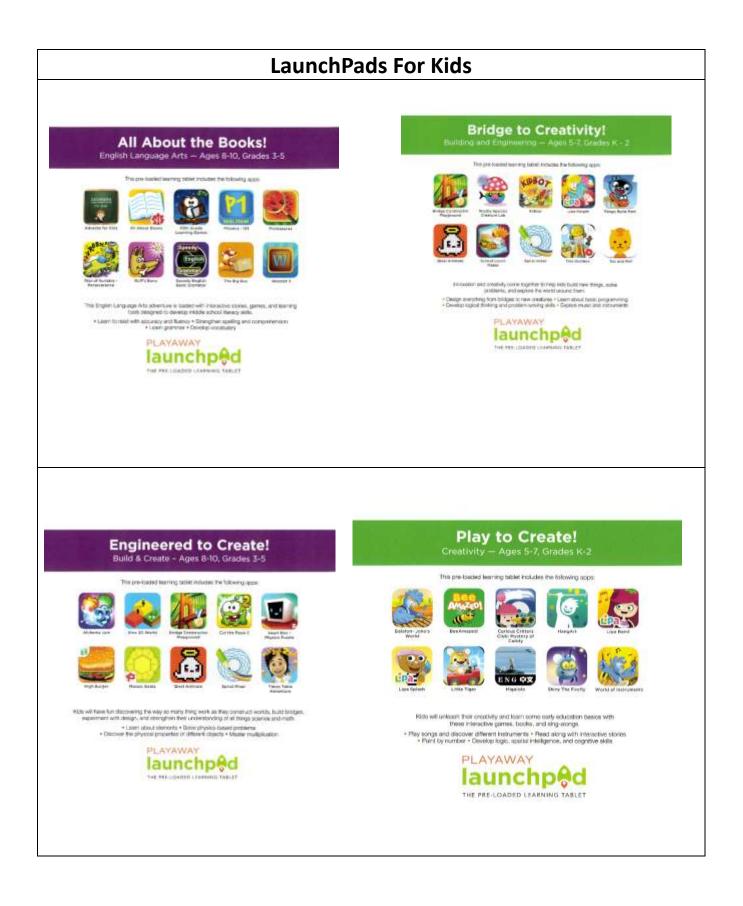

a master board, 75 multicolor bingo calling balls, 50 large print bingo cards, and colorful bingo chips. Set up a fun game of bingo anywhere!

# **Tablets and Hotspots**



# **Mobile Internet Hotspot**

Mobile hotspots serve as mobile internet networks by converting an LTE connection into a Wi-Fi signal that other devices, like laptops or tablets, can use. Mobile hotspots are pocketsized individual devices. Mobile hotspots can connect up to 10 individual devices and are password and WPA2 security protected. 8 hotspots are available for Franklin Lakes Library patrons to borrow from the Circulation Desk.



## Ipads

Need computing on the go, or just want to relax with an ebook? Borrow one of our late model Ipads loaded with great software. Visit the Adult Reference Desk for availability.