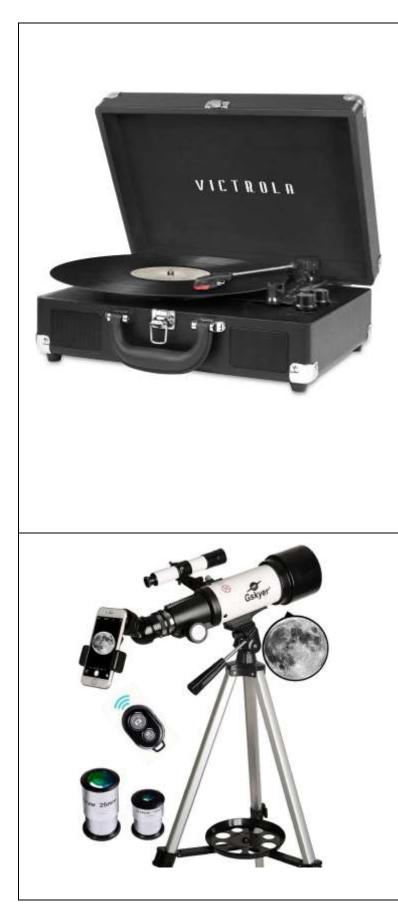

# Portable Bluetooth Enabled Record Player

The Victrola portable suitcase record players classic design lets you take your tunes anywhere! A portable design with convenient carry handle, 3-speed belt driven turntable and built-in Bluetooth speakers seamlessly play smartphone audio for all to enjoy! Additional features include a custom tuned Pre-Amp for improved audio clarity and bass performance, 3.5mm Aux-In, RCA outputs, and a headphone jack - all great features to enjoy your music at home or on the go!

# Gskyer 70mmTelescope

A great option for amateur astronomers who want to explore the night sky. With a focal length of 400mm(f/5.7) and an aperture of 70mm, it can provide clear and detailed images of celestial objects such as stars and the moon. Comes with everything you need to view and capture images of the night sky.