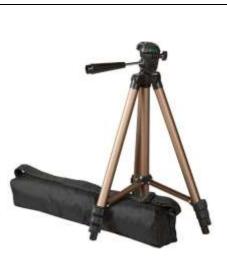

# 50 Inch Tripod

Adjustable-height tripod made of lightweight aluminum; weighs just over a pound. 3-way head allows for tilt and swivel motion; portrait or landscape options. Quick-release plate helps ensure fast transitions between shots.