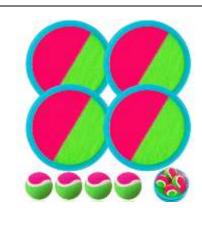

# Toss Ball Set

This fun catch ball set includes 4 balls, 4 paddles, and 1 storage bag. It is easy to play, one side throws the ball and the other catch the ball.