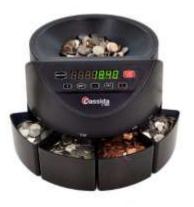

# **Coin Sorter**

Quickly and easily count and sort your collected coins with the Cassida C100 Electronic Coin Counter and Sorter! This machine counts and sorts pennies, nickels, dimes and quarters. The LED display will show the total coin count and dollar value and toggles to display a count for each denomination.