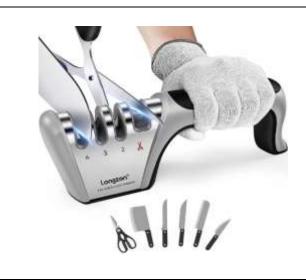

With the Longzon 4-stage knife sharpener, you can sharpen blunt knives easily and professionally. Three step sharpening process (coarse, medium, fine). Keeps your kitchen knives and scissors brilliantly sharp. (Note: Not suitable for serrated knives). Comes with a pair of cut-resistant gloves